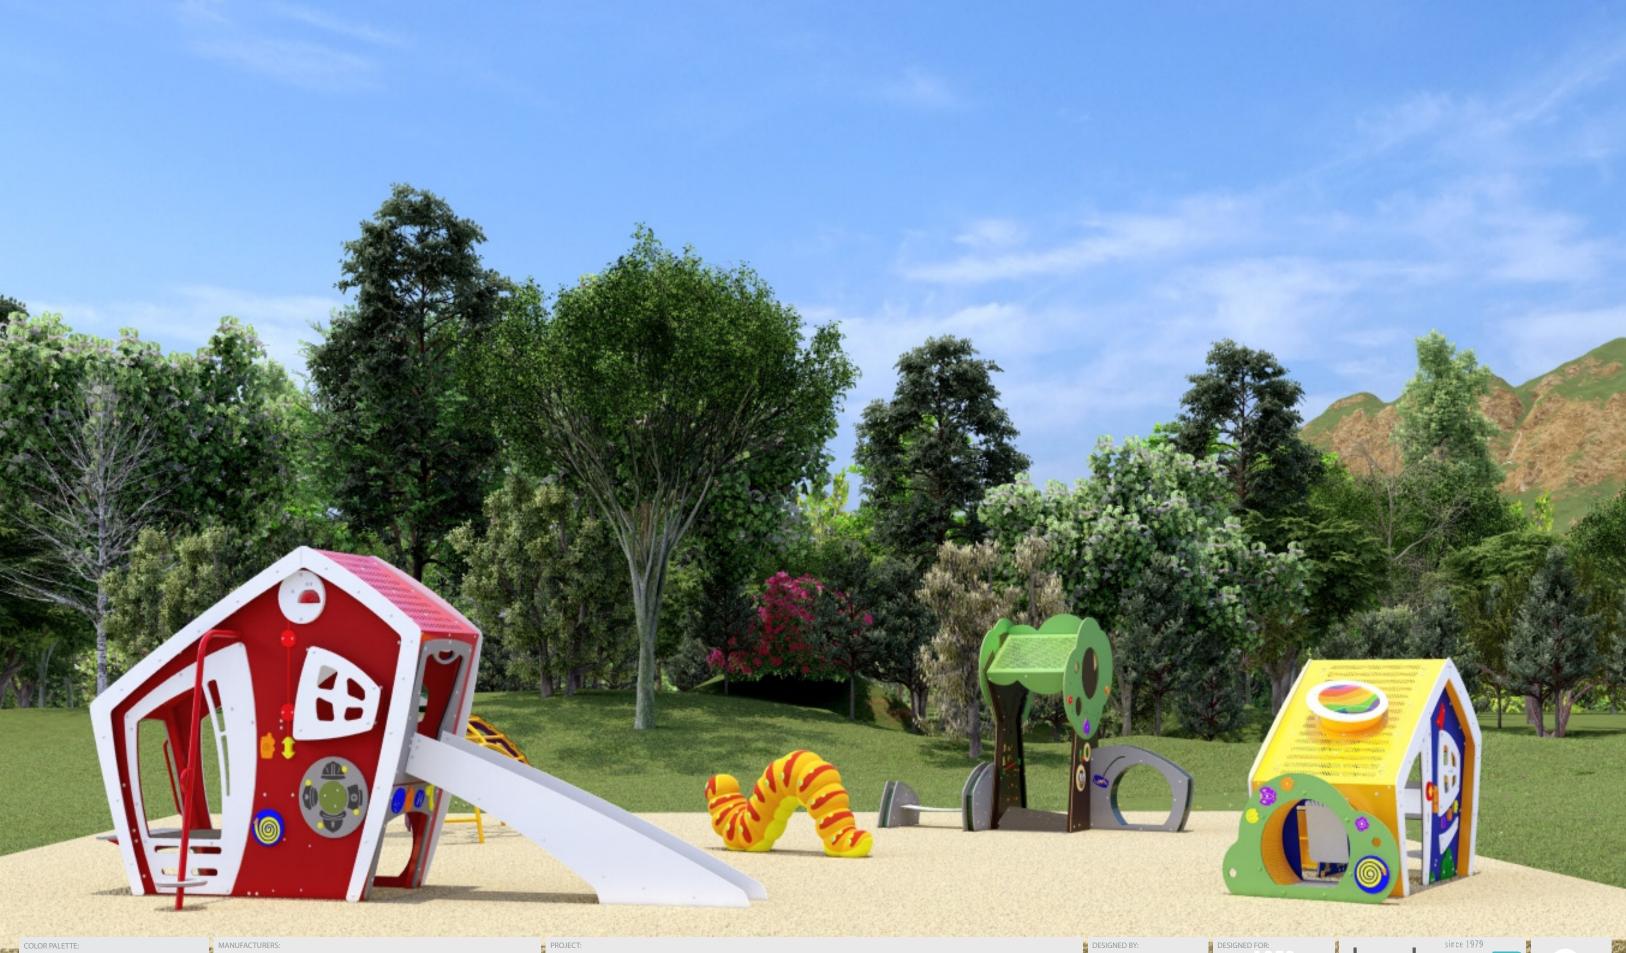

## **MODIFIED COLORS LISTED BELOW**

COMMUNITY HELPERS : RED

SILLY TREE: LIME / FOREST GREEN

PLAY HOUSE: BLUE / LIME

OLOR PALETTE:

MANUFACTURERS:

DJECT:

ANUTA PARK
BAY POINT, CA - OPTION 1

DESIGNED BY:
ANTHONY KENASTON
APRIL 1, 2022
DRAWING #
C22070SP

DESIGNED FOR: